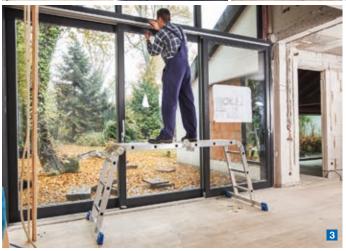

Use as shown in  $\fbox{3}$  is only possible with universal multipurpose hinged ladder 4 x 3 rungs! We recommend to use platform set article no. 122261 - page 78 as an accessory.

| Number of rungs   |                    |                    |       | 4 x 3  | 4 x 4  |  |
|-------------------|--------------------|--------------------|-------|--------|--------|--|
| 1                 | A B C D            | A approx. up to    | in m  | 4,40   | 5,50   |  |
|                   |                    | B approx.          | in m  | 2,40   | 3,50   |  |
|                   |                    | C approx.          | in m  | 3,55   | 4,70   |  |
|                   |                    | D approx.          | in m  | 3,45   | 4,50   |  |
| 2                 |                    | A approx. up to    | in m  | 3,05   | 3,55   |  |
|                   | A B C D            | B approx.          | in m  | 1,05   | 1,55   |  |
|                   |                    | C approx.          | in m  | 1,80   | 2,35   |  |
|                   |                    | D approx.          | in m  | 1,75   | 2,25   |  |
| 3                 | A B C D            | A approx. up to    | in m  | 2,95   | -      |  |
|                   |                    | B approx.          | in m  | 0,95   | -      |  |
|                   |                    | C approx.          | in m  | 0,95   | -      |  |
|                   |                    | D approx.          | in m  | 0,95   | -      |  |
| St                | abiliser width app | orox.              | in m  | 0,77   | 0,84   |  |
| Pr                | oduct weight app   | orox.              | in kg | 12,5   | 14,5   |  |
| Ι.                |                    | Width (B) approx.  | in m  | 0,37   | 0,37   |  |
| Depth (T) approx. |                    |                    | in m  | 0,28   | 0,28   |  |
|                   | L B                | Length (L) approx. | in m  | 1,00   | 1,30   |  |
| ArtNo.            |                    |                    |       | 123510 | 123503 |  |