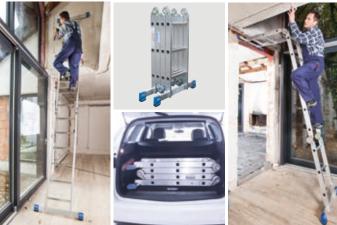

## Multipurpose hinged ladder with rungs

Universal multipurpose hinged aluminium ladder designed for use as a leaning ladder, step ladder and work platform (4 x 3 rungs).

- + Patented locking hinge device with an one-hand release bar (SpeedMatic-System) for quick and comfortable handling
- + Two extra wide sturdy stabiliser with slip-resistant foot caps (SafetyCap)
- + 30 mm deep, profiled rungs on all sides for a maximum of safety
- + Extruded aluminium side rails with reinforced corners
- + Foldable for space-saving storage