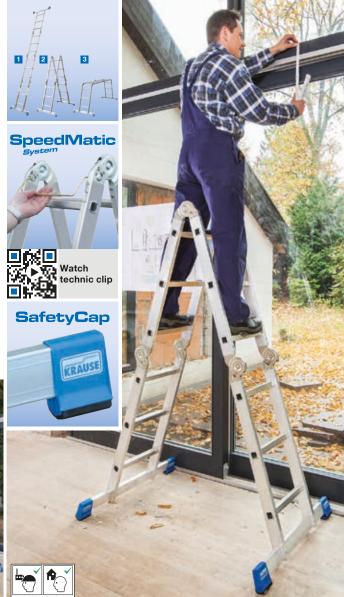

## Multipurpose hinged ladder with rungs

Universal multipurpose hinged aluminium ladder designed for use as a leaning ladder, step ladder and work platform (4 x 3 rungs).

- + Patented locking hinge device with an one-hand release bar (SpeedMatic-System) for quick and comfortable handling
- + Two extra wide sturdy stabiliser with slip-resistant foot caps (SafetyCap)
- + 30 mm deep, profiled rungs on all sides for a maximum of safety
- + Extruded aluminium side rails with reinforced corners
- + Foldable for space-saving storage

Use as shown in  $\fbox{3}$  is only possible with universal multipurpose hinged ladder 4 x 3 rungs! We recommend to use platform set article no. 122261 - page 78 as an accessory.

| Number of rungs   |                    |                    |       | 4 x 3  | 4 x 4  |  |
|-------------------|--------------------|--------------------|-------|--------|--------|--|
| 1                 | A B C D            | A approx. up to    | in m  | 4,40   | 5,50   |  |
|                   |                    | B approx.          | in m  | 2,40   | 3,50   |  |
|                   |                    | C approx.          | in m  | 3,55   | 4,70   |  |
|                   |                    | D approx.          | in m  | 3,45   | 4,50   |  |
| 2                 |                    | A approx. up to    | in m  | 3,05   | 3,55   |  |
|                   | A B C D            | B approx.          | in m  | 1,05   | 1,55   |  |
|                   |                    | C approx.          | in m  | 1,80   | 2,35   |  |
|                   |                    | D approx.          | in m  | 1,75   | 2,25   |  |
| 3                 | A B C D            | A approx. up to    | in m  | 2,95   | -      |  |
|                   |                    | B approx.          | in m  | 0,95   | -      |  |
|                   |                    | C approx.          | in m  | 0,95   | -      |  |
|                   |                    | D approx.          | in m  | 0,95   | -      |  |
| St                | abiliser width app | orox.              | in m  | 0,77   | 0,84   |  |
| Pr                | oduct weight app   | orox.              | in kg | 12,5   | 14,5   |  |
| Ι.                |                    | Width (B) approx.  | in m  | 0,37   | 0,37   |  |
| Depth (T) approx. |                    |                    | in m  | 0,28   | 0,28   |  |
|                   | L B                | Length (L) approx. | in m  | 1,00   | 1,30   |  |
| ArtNo.            |                    |                    |       | 123510 | 123503 |  |